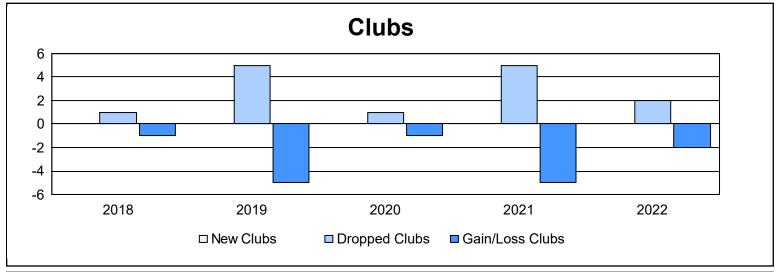

District 107 C

As of June 2022 Cumulative

| Year      | New<br>Clubs | Dropped<br>Clubs | Gain/<br>Loss<br>Clubs | New<br>Members | Charter<br>Members | Reinstate<br>Members | Transfer<br>Members | Total<br>Member<br>Added | Total<br>Members<br>Dropped | Gain/<br>Loss<br>Members |
|-----------|--------------|------------------|------------------------|----------------|--------------------|----------------------|---------------------|--------------------------|-----------------------------|--------------------------|
| 2017-2018 | 0            | 1                | -1                     | 101            | 2                  | 1                    | 5                   | 109                      | 290                         | -181                     |
| 2018-2019 | 0            | 5                | -5                     | 98             | 2                  | 2                    | 9                   | 111                      | 206                         | -95                      |
| 2019-2020 | 0            | 1                | -1                     | 113            | 2                  | 1                    | 32                  | 148                      | 172                         | -24                      |
| 2020-2021 | 0            | 5                | -5                     | 55             | 13                 | 1                    | 56                  | 125                      | 263                         | -138                     |
| 2021-2022 | 0            | 2                | -2                     | 61             | 1                  | 1                    | 2                   | 65                       | 222                         | -157                     |
| Average   | 0            | 3                | -3                     | 86             | 4                  | 1                    | 21                  | 112                      | 231                         | -119                     |